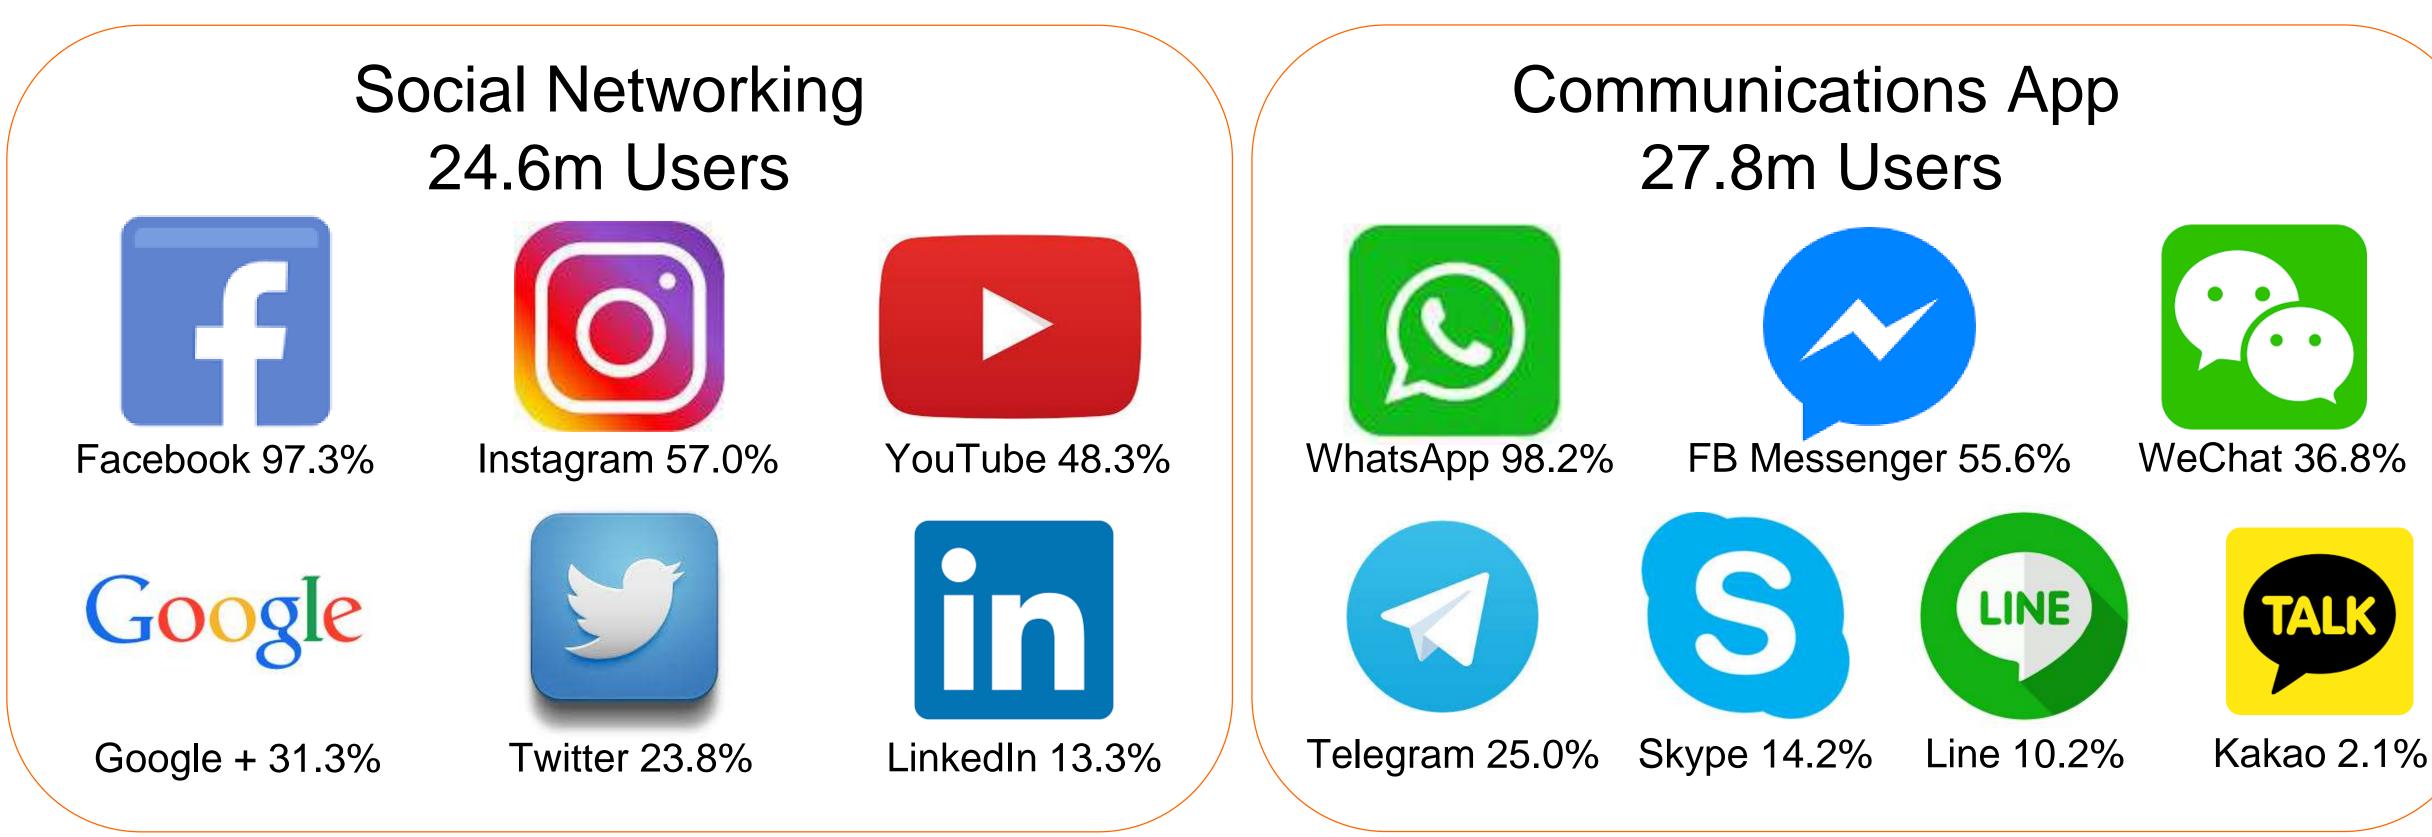

## Malaysia : In Numbers

**28.7m Internet Users** 

Source : MCMC, SSM, MOE, SKM

**1.3m Companies** 

**14k Cooperatives** 

18.2m 15-49 **Years Old** 

538.5k Public **Universities Students** 

**2m Secondary Schools Students** 

## Malaysia : Platforms

Source : MCMC (2018)