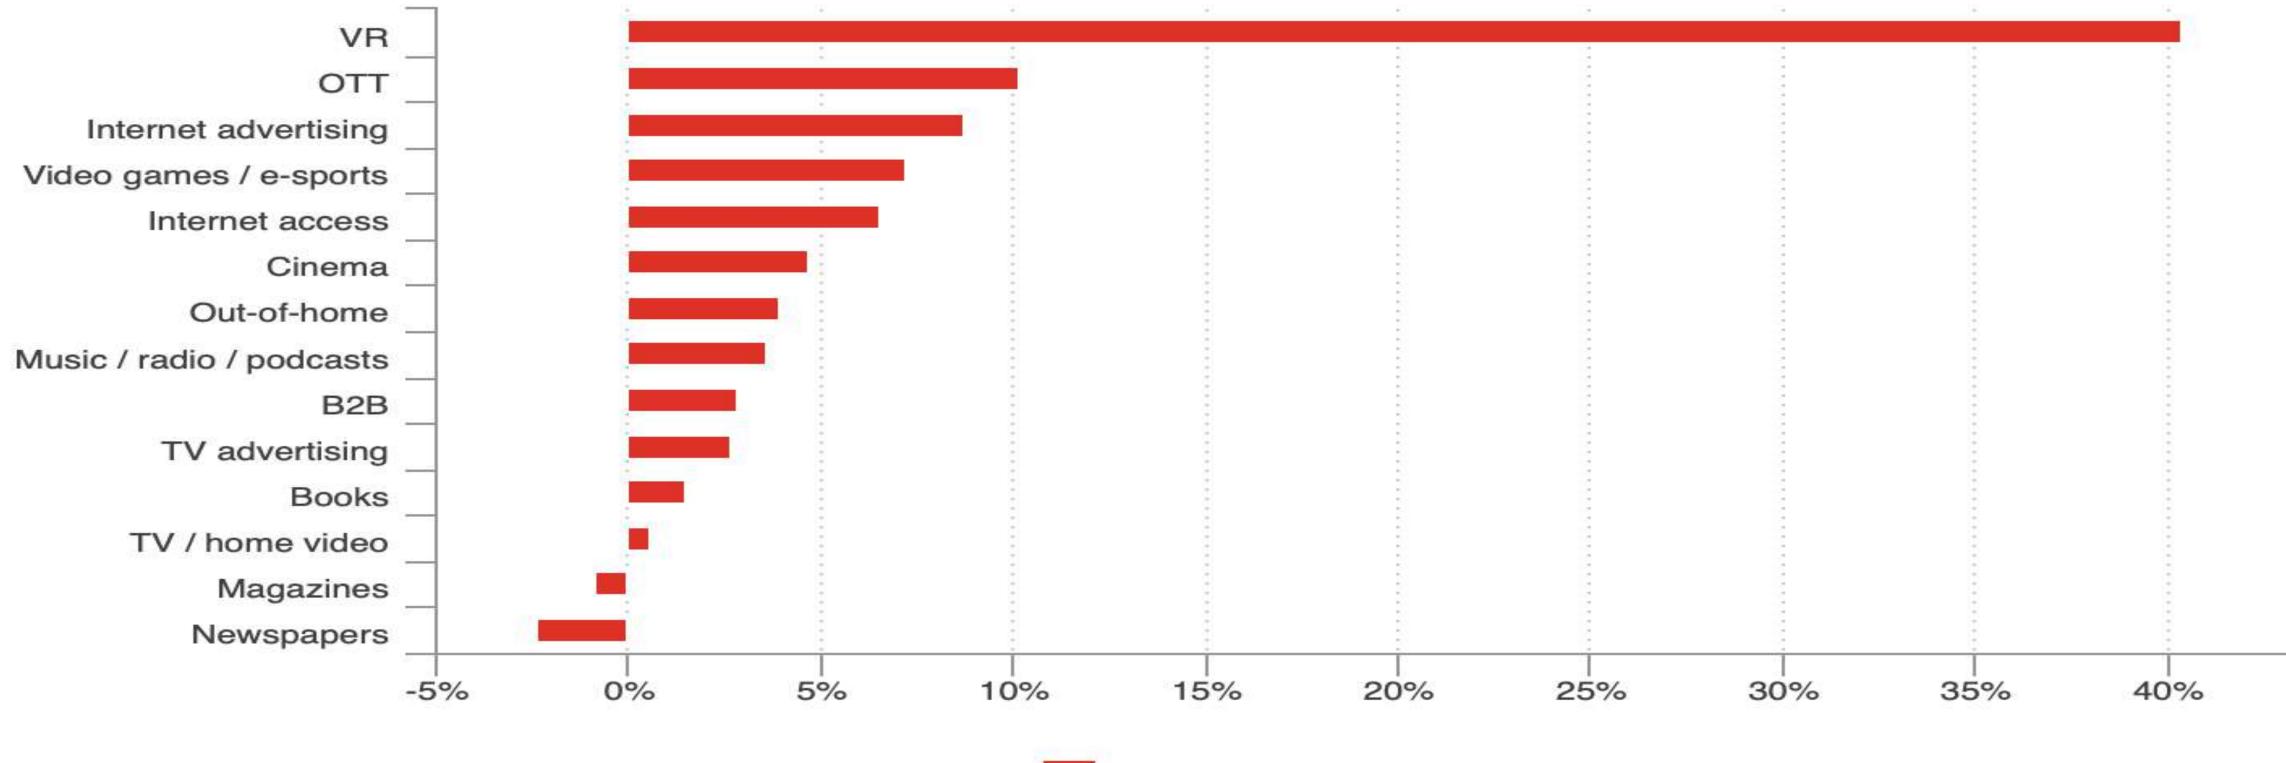

### Segment compound annual growth rate (CAGR) for next 5 years

Source: PwC Global Entertainment & Media Outlook: 2018-2022. PwC. Ovum

### 2017-22 CAGR