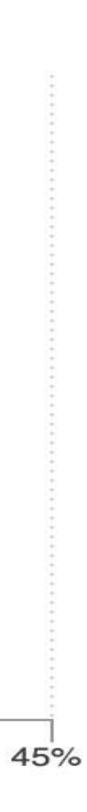

### Macrotrends

- 2017 Global Market Size : US\$1.9 Trillion
- 2022 Global Market Size Forecast : US\$2.4 Trillion (US\$1.5 Trillion Excluding Access)
- 2018-2022 CAGR : 4.4%

Key Strategy : Compelling Content on Various Digital Platforms for Targeted Market Segments